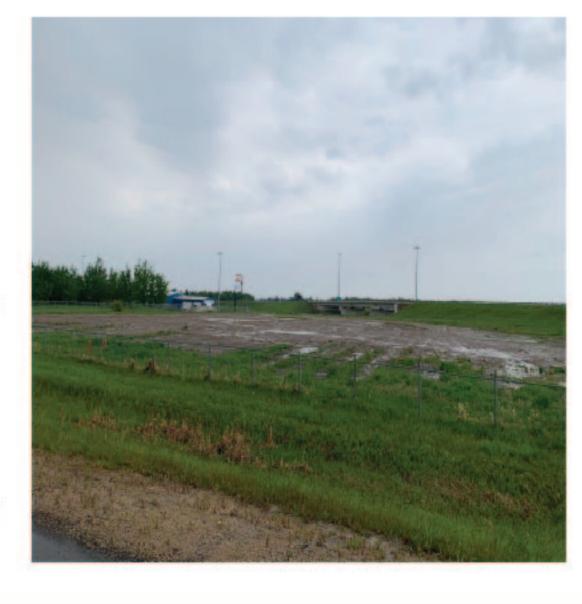

## **Property Highlights**

4.49 Acres with excellent access to major highways including Highway 16, Highway 16A and Highway 22. Short drive time to Evansbug, Wabamum Lake and Drayton Valley. Surrounding businesses include: ESSO Gas Station, Subway, Journeyman Inn, Lighthouse Restaurant and Lounge and Liquor on 16. Land is graveled, fenced and gated.