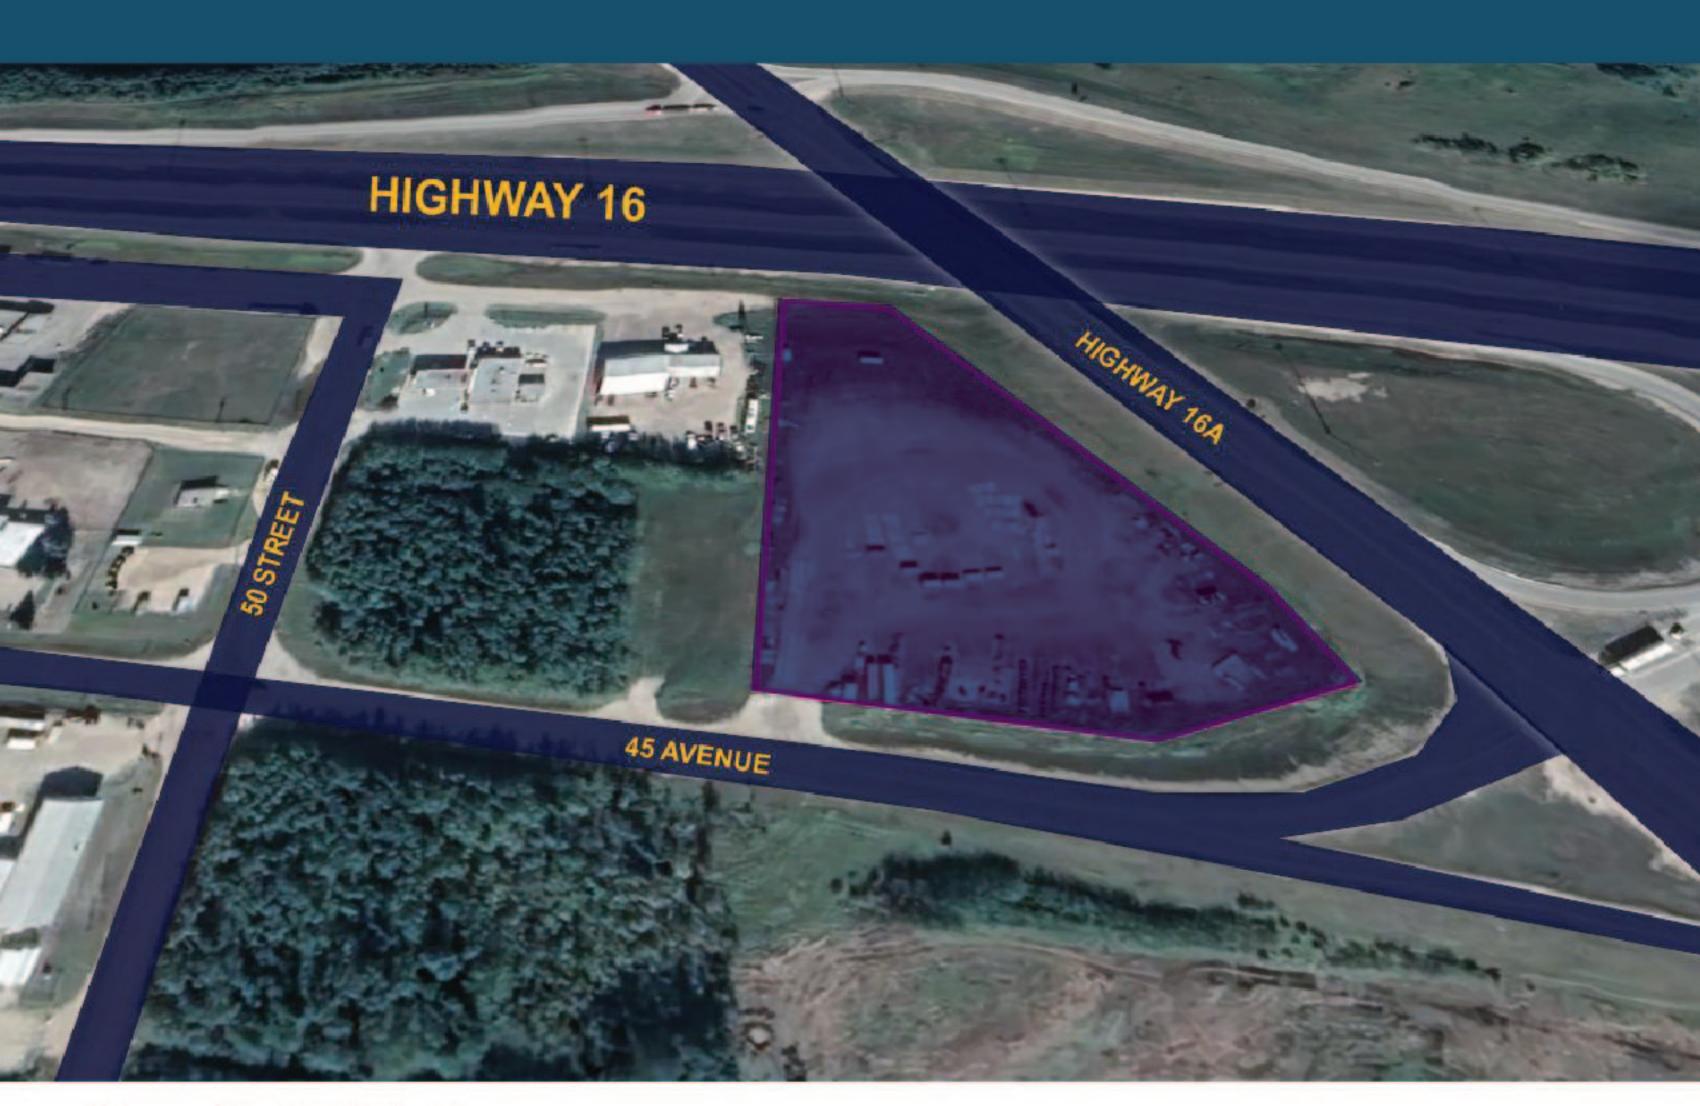

## **Property Highlights**

4.49 Acres with excellent access to major highways including Highway 16, Highway 16A and Highway 22. Short drive time to Evansbug, Wabamum Lake and Drayton Valley. Surrounding businesses include: ESSO Gas Station, Subway, Journeyman Inn, Lighthouse Restaurant and Lounge and Liquor on 16. Land is graveled, fenced and gated.

## **Property Information**

| Municipal:  | 4827 - 47 Ave.<br>Entwistle, AB |
|-------------|---------------------------------|
| Legal:      | PLAN 9420356, Block B, Lot 1    |
| Zoning:     | IAR - Industrial Ag. Resource   |
| Land Size:  | ±4.49 acres                     |
| Land Tax:   | 1,983.19 (2022)                 |
| Sale Price: | Market                          |