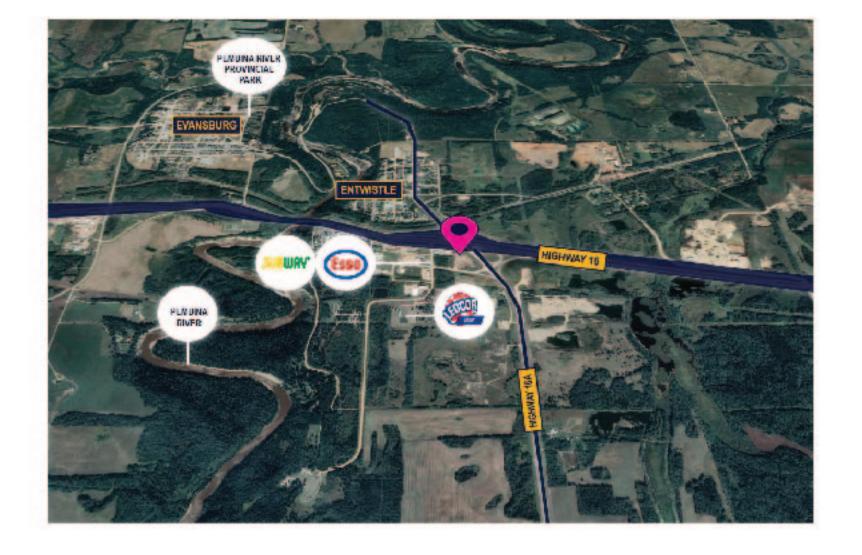

## **Property Highlights**

4.49 Acres with excellent access to major highways including Highway 16, Highway 16A and Highway 22. Short drive time to Evansbug, Wabamum Lake and Drayton Valley. Surrounding businesses include: ESSO Gas Station, Subway, Journeyman Inn, Lighthouse Restaurant and Lounge and Liquor on 16. Land is graveled, fenced and gated.